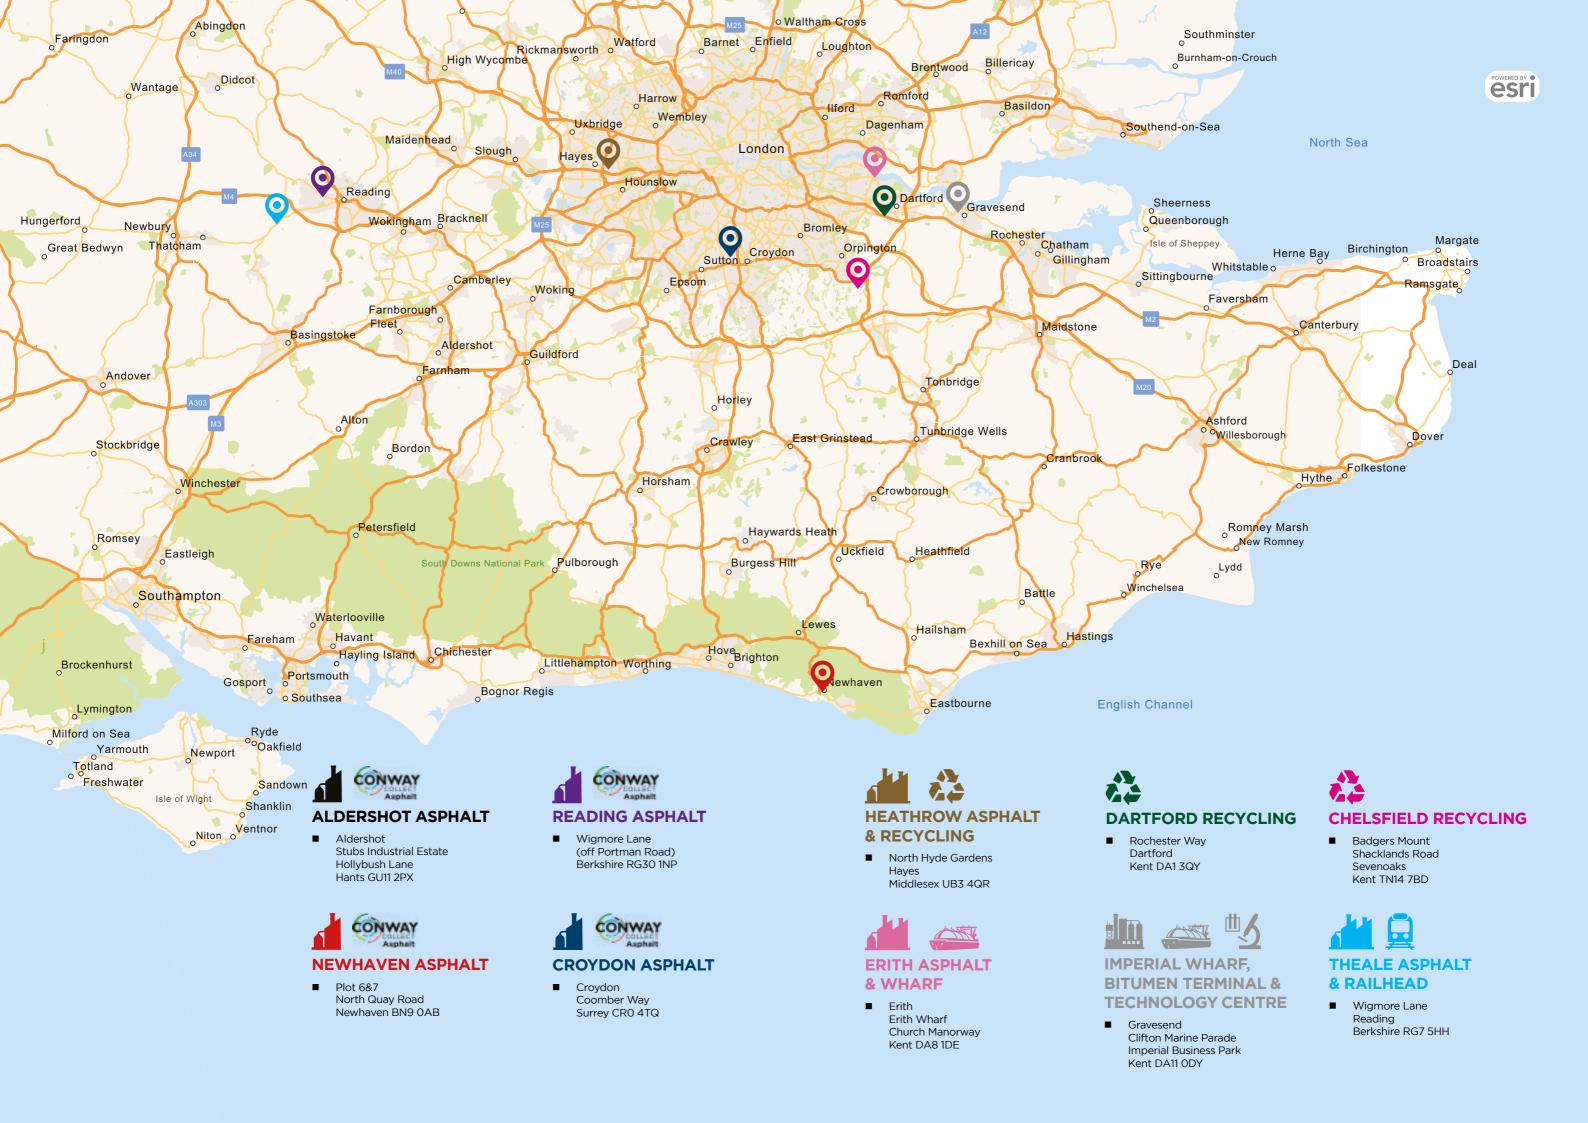

# A&A SITE LOCATIONS

Our industry-leading materials production operations are capable of developing and producing bespoke products for use on highways as well as in construction and maintenance projects across London and Southern England.

#### **Asphalt Plant Opening Hours**

Erith & Heathrow: Mon - Fri 24 hours a day

Sat 06:00 - 13:00

Sat PM & Sun Contact A&A Customer Service

Theale: Mon - Fri 06:00 - 20:00

Sat AM Contact A&A Customer Service

### **Conway Collect Plant Opening Hours**

Croydon: Mon - Fri 06:00 - 20:00

Sat AM Contact A&A Customer Service

Sun Closed

Aldershot: Mon - Fri 06:00 - 13:00

Sat & Sun Closed

Newhaven: Mon - Fri 24 hours a day

Sat 06:00 - 12:00

Sun Closed

Reading: Mon - Fri 06:00 - 12:00

Sat & Sun Closed

Plant opening hours are subject to change and additional opening hours can also be arranged. Please contact our Aggregates

and Asphalt Customer Service Centre: 0800 276 1122 / a&aorders@fmconway.co.uk

#### Recycling

We recycle highways arisings at our unique crushing, washing and grading plants. We can also recycle construction, demolition and excavation wastes from your construction projects.

Enquiries/Opening hours: 0800 276 1122

## **Erith & Imperial Wharf**

Enquiries/Shipping agency: 0132 244 3814 / Thames@fmconway.co.uk

#### **Technology Centre**

Our UKAS accredited laboratory at the FM Conway Technology Centre offers materials testing and design services.

Enquiries/Opening hours: 0147 433 3221 / Laboratory@fmconway.co.uk