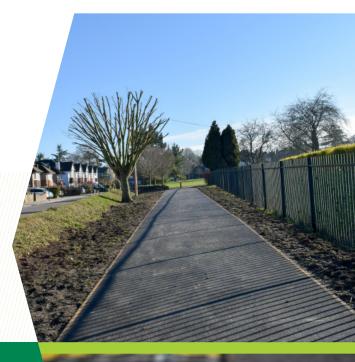

## UTILIPHALT®

*UtiliPhalt* is a uniquely designed dense material ideally suited for footway and utility reinstatement.

### **Endurance and versatility**

Designed and manufactured to increase durability and reduce whole life cost.

Available in a range of PSV (Polished Stone Value) aggregates to enhance skid resistance.

**Features and benefits** 