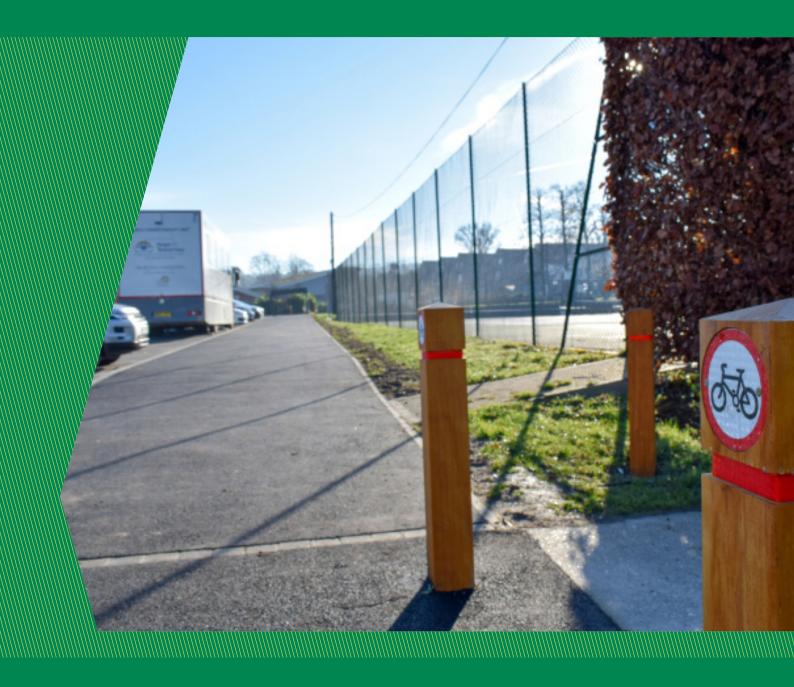

## UTILIPHALT®

*UtiliPhalt* is a uniquely designed dense material ideally suited for footway and utility reinstatement.

### **Endurance and versatility**

Designed and manufactured to increase durability and reduce whole life cost.

Available in a range of PSV (Polished Stone Value) aggregates to enhance skid resistance.

**Features and benefits** 