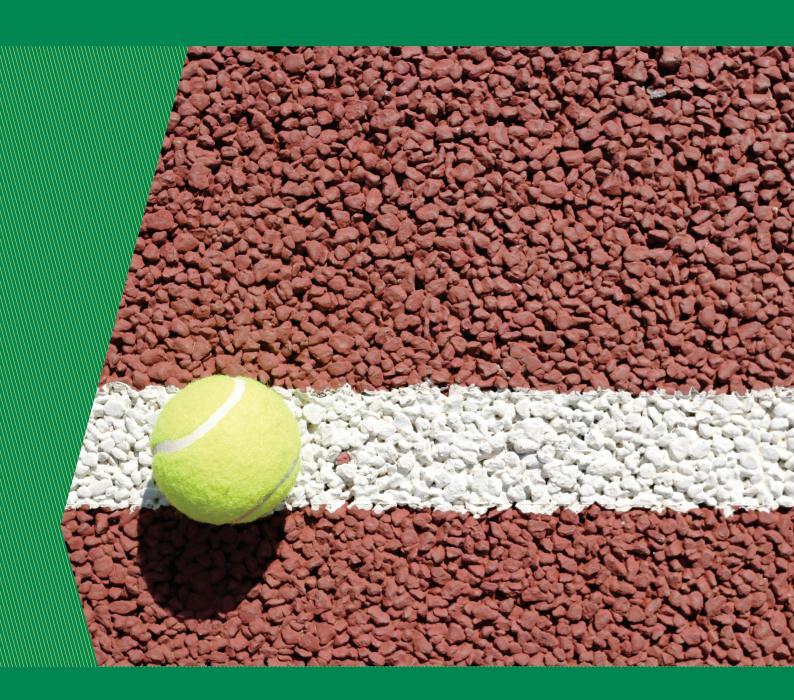

## SURETINT®

SureTint is a deep red-coloured asphalt mix for use in decorative applications – from footways and park roads to sports tracks and private homes.

## Aesthetics meets durability

SureTint provides an aesthetically pleasing alternative to naturally black asphalt surfaces. A deep red-coloured asphalt, SureTint has been used on prestigious, high-profile projects across London and the south east to bring venues, public spaces, roads and footways to life while improving visibility and navigation.