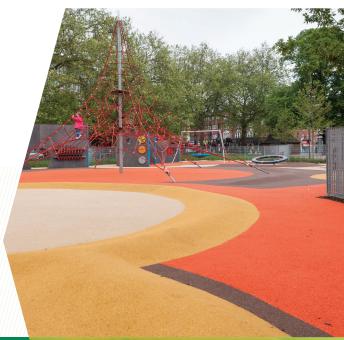

## Aesthetics meets durability

SureTint provides an aesthetically pleasing alternative to naturally black asphalt surfaces. A deep red-coloured asphalt, SureTint has been used on prestigious, high-profile projects across London and the south east to bring venues, public spaces, roads and footways to life while improving visibility and navigation.